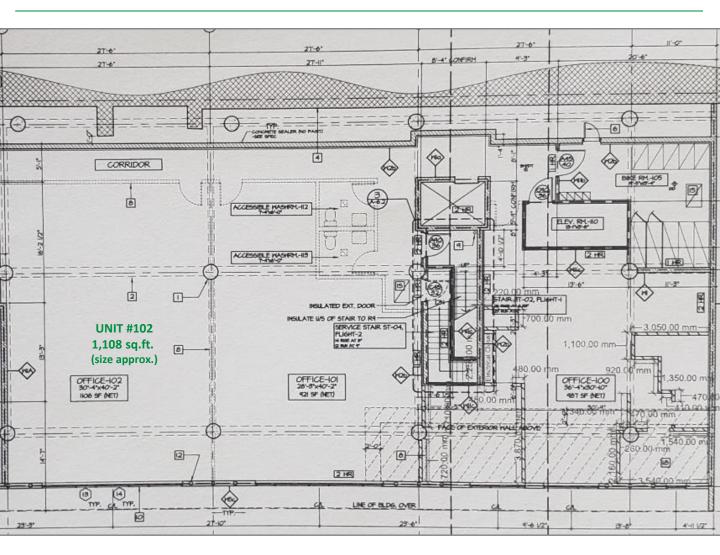

### **Property Features**

- Size: Unit #102 1,108 sq.ft.\*
- Open layout, new paint & flooring
- Elevator service
- HVAC ready for distribution
- Unobstructed Fraser River views
- Large widows, high ceilings
- Zoned C-4 Commercial
- City Parkade & street parking
- Transit, SkyTrain within walking distance
- Close to high density housing, shopping, public events, historic New Westminster
- Adjacent to Westminster Pier Park, near New Westminster Quay
- \* Approximate size

### **Contact**

BILL HAMILTON

Personal Real Estate Corporation Commercial Real Estate

Cell: 604-351-4400 billhamilton.ca

Civic Address #102 – 250 Columbia St., New Westminster, B.C V3L 1A6

**Size** 1,108 sq.ft.\*

### **Contact**

BILL HAMILTON
Personal Real Estate Corporation
Commercial Real Estate
Cell: 604-351-4400
billhamilton.ca

FLOOR PLAN

New Westminster property for lease. The information contained herein has been given to us by the owner of the property or other sources we deem reliable. We have no reason to doubt its accuracy, but we do not guarantee it. All information should be verified prior to purchase or lease. Sale or Lease of the property is subject to prior sale or lease, withdrawal or change without notice.