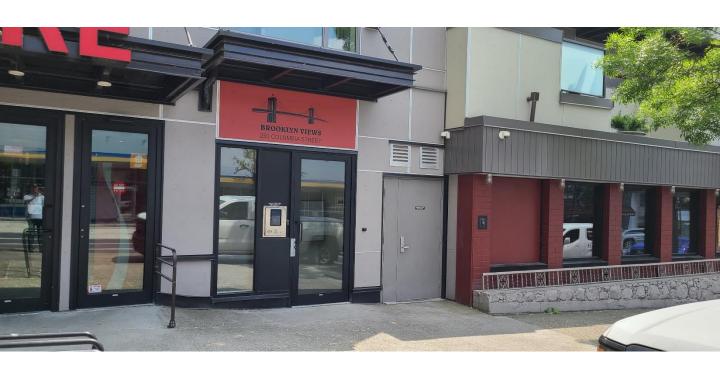

#### **GROUND FLOOR OPPORTUNITY!!**

This brand new building is ready for your touch! Unit #102 is in shell state with painted walls and vinyl flooring. Beautiful open layout ready for tenant improvements boasting unobstructed Fraser River views. Large windows enhance natural lighting and high ceilings provide an airy and uplifting environment.

### **Contact**

BILL HAMILTON

Personal Real Estate Corporation Commercial Real Estate

Cell: 604-351-4400 billhamilton.ca

Civic Address #102 – 250 Columbia St., New Westminster, B.C V3L 1A6

**Size** 1,108 sq.ft.\*