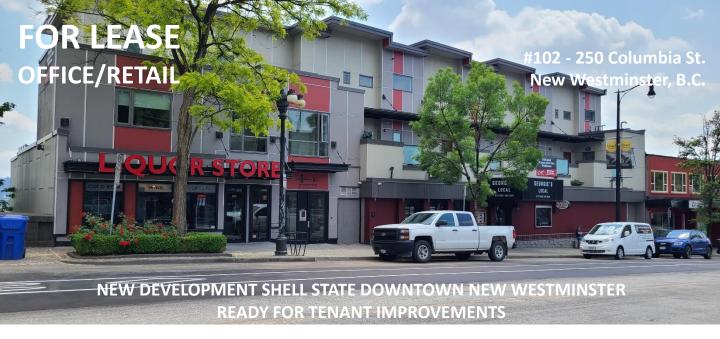

#### **GROUND FLOOR OPPORTUNITY!!**

This brand new building is ready for your touch! Unit #102 is in shell state with painted walls and vinyl flooring. Beautiful open layout ready for tenant improvements boasting unobstructed Fraser River views. Large windows enhance natural lighting and high ceilings provide an airy and uplifting environment.

Located one level below Columbia Street with elevator or stair access and plenty of parking available with city parkade and street parking. This location cannot be underestimated featuring New Westminster's famed Fraser River boardwalk and revitalized Westminster Pier Park. Both combined provide an impressive 2.5 km waterfront park and a dynamic waterfront scene.

The Downtown New Westminster area is convenient with transit within walking distance and only minutes from SkyTrain. Columbia Street is an historic commerce and cultural hub to the Lower Mainland. There are plenty of amenities such as the revitalized New Westminster Quay, a variety of restaurants, retail outlets and theatres. Take your lunch breaks, go for a walk in Westminster Pier Park and enjoy the Fraser River views.