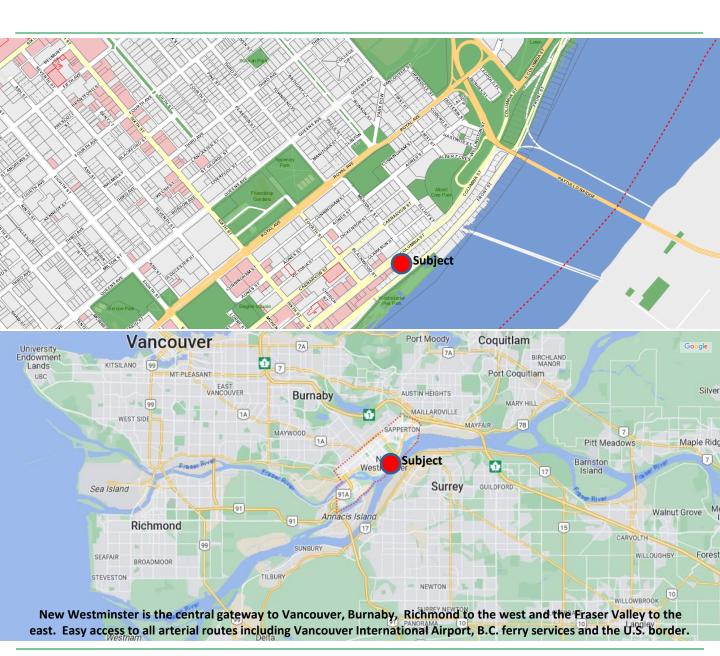

The Downtown New Westminster area is convenient with transit within walking distance and only minutes from SkyTrain. Columbia Street is an historic commerce and cultural hub to the Lower Mainland. There are plenty of amenities such as the revitalized New Westminster Quay, a variety of restaurants, retail outlets and theatres. Take your lunch breaks, go for a walk in Westminster Pier Park and enjoy the Fraser River views.