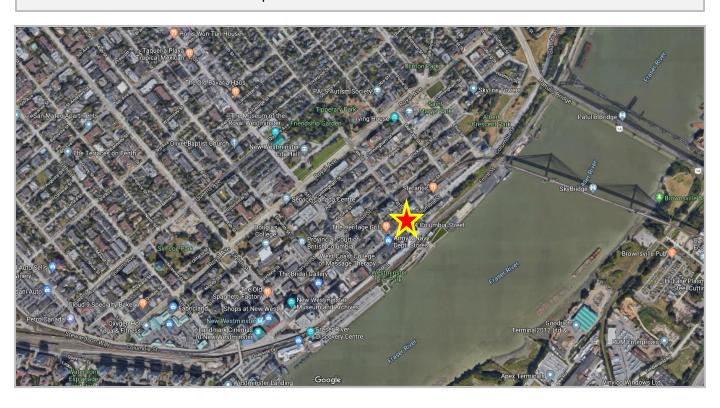

There is plenty of foot and vehicular traffic on busy Columbia Street to bring business to your door. Everything you need is within walking distance. Just down the street is Anvil Centre, New Westminster's cultural centre including a theatre, museums and galleries and the Canadian Lacrosse Hall of Fame.

New Westminster is enjoying rapid growth with new construction of condominiums while Columbia Street hosts a wide variety of offices, retailers, and restaurants. Ample parking is available and a SkyTrain station is right across the street with Westminster Pier Park to the rear.

### PROPERTY SUMMARY

**Civic Address** 424 Columbia Street, New Westminster, B.C. V3L 1B1 **Unit 201** 

Unimproved office in shell state ready for improvements

\$17.00 per sq. ft. Triple Net

\$13.00 per sq. ft.