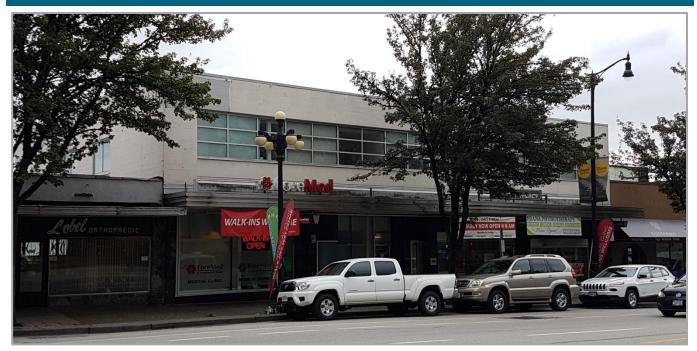

### Downtown New Westminster #201 - 424 Columbia Street New Westminster, B.C.

This building has undergone extensive renovations and includes a new elevator. Bring your business and ideas to this convenient location. This unit is unimproved and is an open canvas for your customization. The space can be 2,236 – 3,236 sq.ft. as the owner is willing to keep up to 1,000 sq.ft. for storage.

There is plenty of foot and vehicular traffic on busy Columbia Street to bring business to your door. Everything you need is within walking distance. Just down the street is Anvil Centre, New Westminster's cultural centre including a theatre, museums and galleries and the Canadian Lacrosse Hall of Fame.

### **Property Features**

- 2,236-3,236 sq.ft.
- Unit ready for customization
- Foot & traffic exposure
- SkyTrain across the street
- Westminster Pier Park behind the building
- Close to Anvil Centre, dining, shopping & amenities
- Zoned C-8