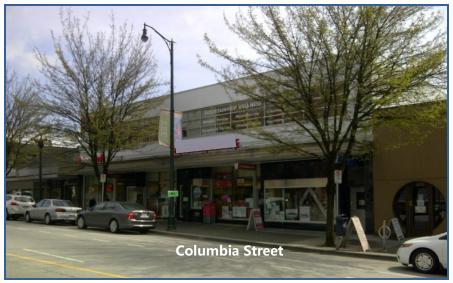

### Downtown New Westminster #201 - 424 Columbia Street New Westminster, B.C.

This building has undergone extensive renovations and includes a new elevator. Bring your business and ideas to this convenient location. This unit is unimproved and is an open canvas for your customization. The space can be 2,236 – 3,236 sq.ft. as the owner is willing to keep up to 1,000 sq.ft. for storage.

There is plenty of foot and vehicular traffic on busy Columbia Street to bring business to your door. Everything you need is within walking distance. Just down the street is Anvil Centre, New Westminster's cultural centre including a theatre, museums and galleries and the Canadian Lacrosse Hall of Fame.

### **Property Features**

- 2,236-3,236 sq.ft.
- Unit ready for customization
- Foot & traffic exposure
- SkyTrain across the street
- Westminster Pier Park behind the building
- Close to Anvil Centre, dining, shopping & amenities
- Zoned C-8