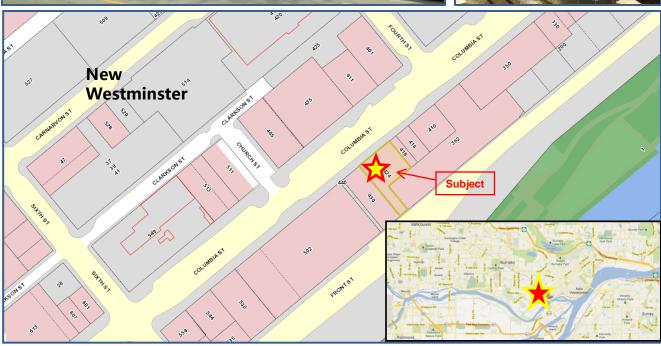

### Downtown New Westminster #201 - 424 Columbia Street New Westminster, B.C.

This building has undergone extensive renovations and includes a new elevator. Bring your business and ideas to this convenient location. This unit is unimproved and is an open canvas for your customization. The space can be 2,236 – 3,236 sq.ft. as the owner is willing to keep up to 1,000 sq.ft. for storage.

There is plenty of foot and vehicular traffic on busy Columbia Street to bring business to your door. Everything you need is within walking distance. Just down the street is Anvil Centre, New Westminster's cultural centre including a theatre, museums and galleries and the Canadian Lacrosse Hall of Fame.

New Westminster is enjoying rapid growth with new construction of condominiums while Columbia Street hosts a wide variety of offices, retailers, and restaurants. Ample parking is available and a SkyTrain station is right across the street with Westminster Pier Park to the rear.