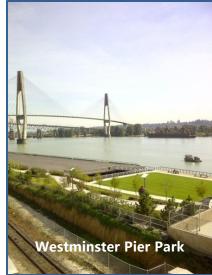

New Westminster is enjoying rapid growth with new construction of condominiums while Columbia Street hosts a wide variety of offices, retailers, and restaurants. Ample parking is available and a SkyTrain station is right across the street with Westminster Pier Park to the rear.

### **Property Features**

- 2,236-3,236 sq.ft.
- Unit ready for customization
- Foot & traffic exposure
- SkyTrain across the street
- Westminster Pier Park behind the building
- Close to Anvil Centre, dining, shopping & amenities
- Zoned C-8