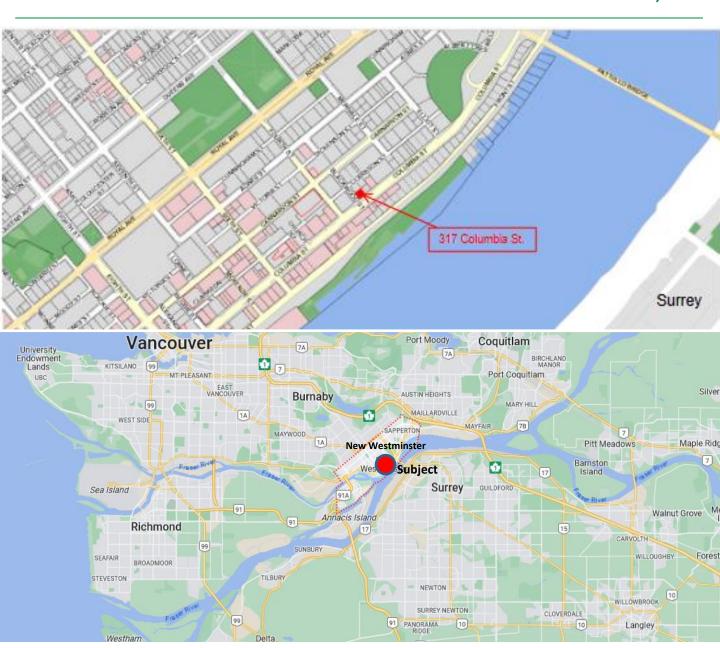

### FOR LEASE OFFICE/RETAIL

Downtown New Westminster #1 - 317 Columbia St. New Westminster, B.C.

Civic Address #1 - 317 Columbia St., New Westminster, B.C. V3L 1A7

**Size** 2,000 sq.ft.\*

**Lease Rate** \$4,700.00 per month gross per month including property taxes, building

### FOR LEASE OFFICE/RETAIL

Downtown New Westminster #1 - 317 Columbia St. New Westminster, B.C.

### FOR LEASE OFFICE/RETAIL

Downtown New Westminster #1 - 317 Columbia St. New Westminster, B.C.

New Westminster property for lease. The information contained herein has been given to us by the owner of the property or other sources we deem reliable. We have no reason to doubt its accuracy, but we do not guarantee it. All information should be verified prior to purchase or lease. Sale or Lease of the property is subject to prior sale or lease, withdrawal or change without notice.