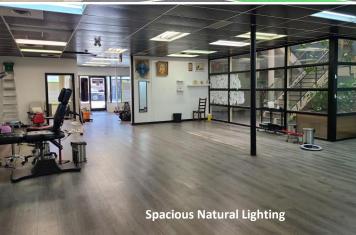

#### **DOWNTOWN STREET LEVEL - HIGH TRAFFIC EXPOSURE**

This prime open concept office or retail commercial space is situated on the first floor providing excellent street exposure on a high traffic route. There is ample street parking and the city parkade is nearby.

### **Property Features**

- Size: 2,000 sq.ft.\*
- One office open layout
- Columbia St. entrance
- A/C
- Abundant natural light
- Zoned C-4 Commercial
- City Parkade & street parking
- Transit, SkyTrain nearby
- Close proximity to high density housing, shopping, public events, downtown historic New Westminster
- Near Westminster Pier Park and New Westminster Quay
  - \* Approximate size