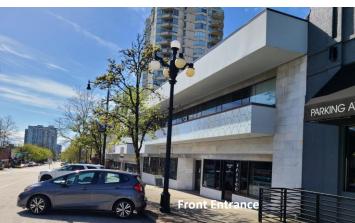

#### **DOWNTOWN STREET LEVEL - HIGH TRAFFIC EXPOSURE**

This prime open concept office or retail commercial space is situated on the first floor providing excellent street exposure on a high traffic route. There is ample street parking and the city parkade is nearby.

The Downtown New Westminster area is convenient with transit within walking distance and only minutes from SkyTrain. Columbia Street is an historic commerce and cultural hub to the Lower Mainland. There are plenty of amenities such as the revitalized New Westminster Quay, a variety of restaurants, retail outlets and theatres and a dynamic waterfront scene. Take your lunch breaks, go for a walk in Westminster Pier Park and enjoy the Fraser River views.