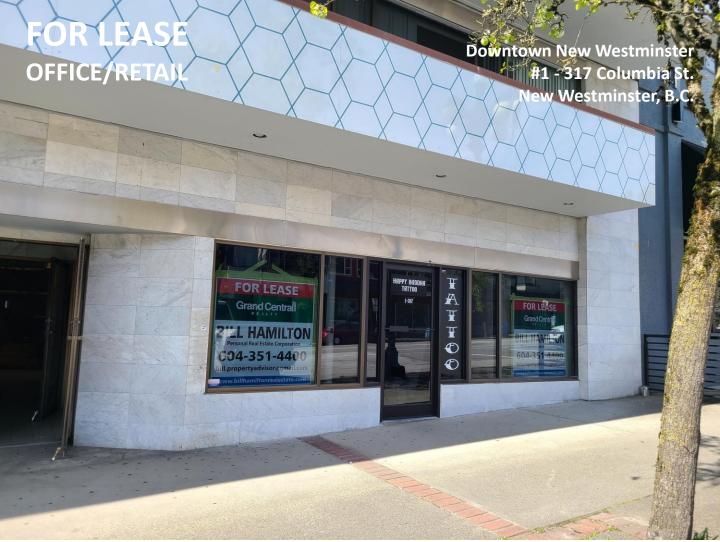

#### **DOWNTOWN STREET LEVEL - HIGH TRAFFIC EXPOSURE**

This prime open concept office or retail commercial space is situated on the first floor providing excellent street exposure on a high traffic route. There is ample street parking and the city parkade is nearby.

### FOR LEASE OFFICE/RETAIL

Downtown New Westminster #1 - 317 Columbia St. New Westminster, B.C.

Civic Address #1 - 317 Columbia St., New Westminster, B.C. V3L 1A7

**Size** 2,000 sq.ft.\*

**Lease Rate** \$4,700.00 per month gross per month including property taxes, building