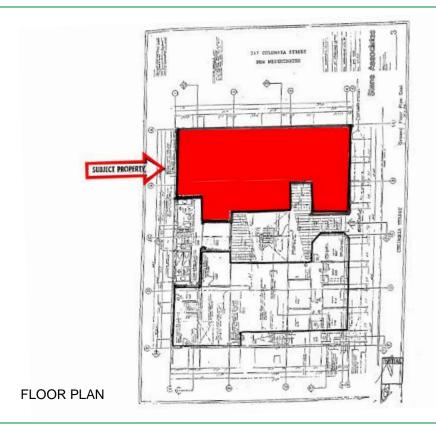

### **Property Features**

- Size: 2,000 sq.ft.\*
- One office open layout
- Columbia St. entrance
- A/C
- Abundant natural light
- Zoned C-4 Commercial
- City Parkade & street parking
- Transit, SkyTrain nearby
- Close proximity to high density housing, shopping, public events, downtown historic New Westminster
- Near Westminster Pier Park and New Westminster Quay
  - \* Approximate size