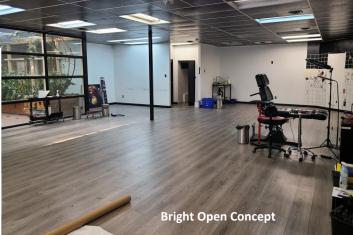

#### **DOWNTOWN STREET LEVEL - HIGH TRAFFIC EXPOSURE**

This prime open concept office or retail commercial space is situated on the first floor providing excellent street exposure on a high traffic route. There is ample street parking and the city parkade is nearby.

### **Property Features**

- Size: 2,000 sq.ft.\*
- One office open layout
- Columbia St. entrance
- A/C
- Abundant natural light
- Zoned C-4 Commercial
- City Parkade & street parking
- Transit, SkyTrain nearby
- Close proximity to high density housing, shopping, public events, downtown historic New Westminster
- Near Westminster Pier Park and New Westminster Quay
  - \* Approximate size