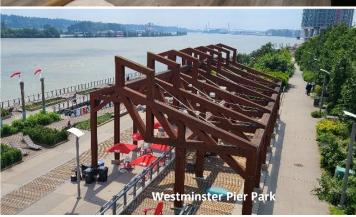

The Downtown New Westminster area is convenient with transit within walking distance and only minutes from SkyTrain. Columbia Street is an historic commerce and cultural hub to the Lower Mainland. There are plenty of amenities such as the revitalized New Westminster Quay, a variety of restaurants, retail outlets and theatres and a dynamic waterfront scene. Take your lunch breaks, go for a walk in Westminster Pier Park and enjoy the Fraser River views.